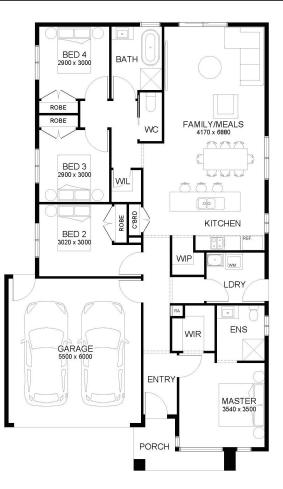

# SHERRIDON HOMES®





SIMPL

# HOUSE & LAND PACKAGE first home owners \$668,298



Lot 1039 Aldo, FRASER RISE 4 🛌 

## PHOENIX 180



LOT SIZE 350 sqm HOUSE AREA 179.52 sqm

### Inclusions

- Fixed Site Costs Including Rock Removal
- · 7-star energy rated home
- Double-glazed awning windows and sliding doors to single-storey homes (where required)
- Double-glazed awning windows and sliding doors to double-storey homes throughout
- Colour on concrete driveway (up to 36m2)
- Letterbox
- 3.5kw split system to living area
- 2590mm high ceilings throughout (ground floor of double storey homes only)
- Block out roller blinds throughout including 2 standard sliding doors
- Omega 60cm dishwasher ODW700X
- 20mm Caesarstone benchtop throughout (kitchen, bathroom & ensuite only)
- Downlights throughout

#### For more information contact Suhani Saraogi on 0435780328

\*Fixed Price