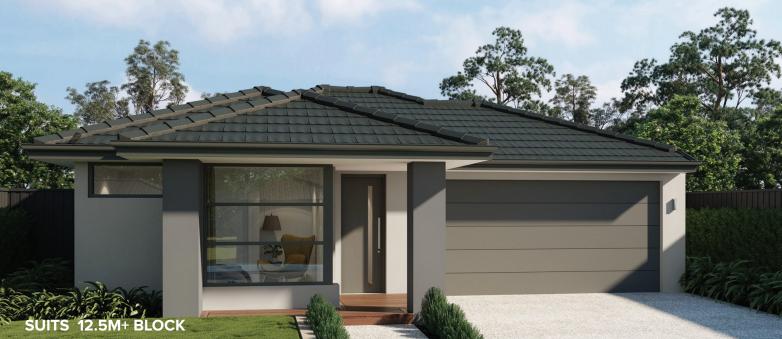

# SHERRIDON HOMES®





SIMPL

# HOUSE & LAND PACKAGE first home owners \$668,298



Lot 1039 Aldo, FRASER RISE 4 🛌 

## PHOENIX 180



LOT SIZE 350 sqm HOUSE AREA 179.52 sqm

### Inclusions

- Fixed Site Costs Including Rock Removal
- · 7-star energy rated home
- Double-glazed awning windows and sliding doors to single-storey homes (where required)
- Double-glazed awning windows and sliding doors to double-storey homes throughout
- Colour on concrete driveway (up to 36m2)
- Letterbox
- 3.5kw split system to living area
- 2590mm high ceilings throughout (ground floor of double storey homes only)
- Block out roller blinds throughout including 2 standard sliding doors
- Omega 60cm dishwasher ODW700X
- 20mm Caesarstone benchtop throughout (kitchen, bathroom & ensuite only)
- Downlights throughout

#### For more in